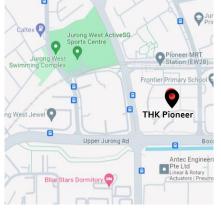

# **General information about El Centres**

|                                  | WEST                                         |                                                      |                                               |                                               |                                                    |                                               |                                                     |  |  |
|----------------------------------|----------------------------------------------|------------------------------------------------------|-----------------------------------------------|-----------------------------------------------|----------------------------------------------------|-----------------------------------------------|-----------------------------------------------------|--|--|
| Name of<br>Centre                | ECC<br>Clementi                              | Fei Yue<br>Bukit Batok                               | Fei Yue<br>Jurong                             | SPD<br>Jurong                                 | SPD Jurong West                                    | THK<br>Choa Chu Kang                          | THK Pioneer                                         |  |  |
|                                  | AAS Eden Children's Centre<br>(Clementi)     | Fei Yue EIPIC<br>@ Bukit Batok                       | Fei Yue EIPIC<br>@ Jurong East                | SPD Building Bridges EIPIC<br>Centre @ Jurong | SPD Building Bridges EIPIC Centre @<br>Jurong West | Thye Hua Kwan EIPIC Centre<br>@ Choa Chu Kang | Thye Hua Kwan EIPIC Centre @<br>Pioneer             |  |  |
| <b>♀</b><br>Nearest<br>MRT / LRT | Clementi<br>(EW23)                           | Bukit Batok<br><sup>(NS2)</sup>                      | Jurong East<br>(NS1/EW24)                     | Chinese Garden<br>(EW25)                      | Boon Lay<br>(EW <sub>27</sub> )                    | Yew Tee<br><sup>(NS5)</sup>                   | Pioneer (EW28)                                      |  |  |
| Stimated         Wait Time ^     | 9 – 12 months                                | 15 – 18 months                                       | 2 – 9 months                                  | 6 – 9 months                                  | 3 – 6 months                                       | 6 – 10 months                                 | 8 – 15 months                                       |  |  |
| Caregiver's<br>Presence +        | Yes                                          | <b>Yes</b><br>(For <u>selected</u> children<br>only) | Yes<br>(For <u>selected</u><br>children only) | Yes<br>(For <u>selected</u><br>children only) | Yes<br>(For <u>selected</u><br>children only)      | Yes<br>(For <u>selected</u><br>children only) | Yes<br>(For <u>selected</u> children only)          |  |  |
| Transport<br>Services *          | No                                           | Yes<br>(selected areas only)                         | Yes<br>(selected areas only)                  | No                                            | No                                                 | Yes<br>(selected areas only)                  | Yes<br>(selected areas only)                        |  |  |
| Additional<br>information:       | <u>Click here for more info</u><br>of centre | <u>Click here for more info</u><br>of centre         | <u>Click here for more info</u><br>of centre  | <u>Click here for more info</u><br>of centre  | <u>Click here for more info of centre</u>          | <u>Click here for more info</u><br>of centre  | <u>Click here for more info of</u><br><u>centre</u> |  |  |