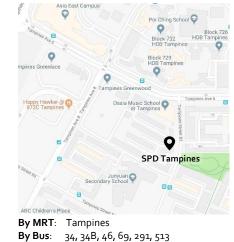

#Intervention schedule preferences can be raised but final decision would still lie with centre after assessing child

5 Ang Mo Kio Ave 10 S(<u>569739</u>)

By MRT: Bishan

**By Bus**: 22, 24, 45, 53, 55, 55B, 58, 133, 135, 135A, 136, 156, 159, 652, 853, 853C