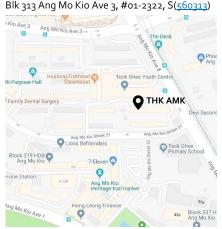

| NUR I II EAST                                         |                                             |                                       |                               |                                                                                                        |                                                                |                                                                |                                                                   |
|-------------------------------------------------------|---------------------------------------------|---------------------------------------|-------------------------------|--------------------------------------------------------------------------------------------------------|----------------------------------------------------------------|----------------------------------------------------------------|-------------------------------------------------------------------|
| Name of Centre                                        | ARC                                         | AWWA<br>Fernvale<br>Link              | AWWA<br>Fernvale<br>Woods     | AWWA<br>Hougang                                                                                        | Metta<br>Punggol                                               | Fei Yue<br>Upper<br>Thomson                                    | THK<br>Ang Mo Kio                                                 |
| <b>♀</b><br>Nearest MRT /                             | EIP @ Ang Mo Kio<br>Bishan<br>(NS17 / CC15) | Sengkang (NE16)<br>Layar LRT (SW6)    | Fernvale LRT                  | Hougang<br>(NE14)                                                                                      | Punggol<br>(NE17)                                              | Mayflower<br>(TE6)                                             | Ang Mo Kio<br>(NS16)                                              |
| LRT                                                   | 1 – 6 months                                | 6 – 12 months                         | 6 – 12 months                 | 6 – 12 months                                                                                          | 12 – 18 months                                                 | 3 – 6 months                                                   | 9 – 15 months                                                     |
| Wait Time ^                                           | Yes<br>(For <u>all</u> children)            | Yes<br>(For <u>selected</u> children  | Yes<br>(For selected children | Yes<br>(For selected children                                                                          | Yes<br>(For selected children                                  | Yes<br>(For <u>selected</u>                                    | Yes<br>(For <u>selected</u>                                       |
| Caregiver's<br>Presence +                             | No                                          | only)                                 | only)                         | only)<br>Yes                                                                                           | only)<br>Yes                                                   | children only)                                                 | children only)<br>Yes                                             |
| Transport<br>Services *<br>Additional<br>information: | Click here for more info                    | Click here for more info<br>of centre | Click here for more info      | (selected areas only;<br>caregiver's presence is<br>required)<br>Click here for more<br>info of centre | (selected areas only)<br>Click here for more<br>info of centre | (selected areas only)<br>Click here for more<br>info of centre | (selected areas only)<br><u>Click here for more infoof centre</u> |