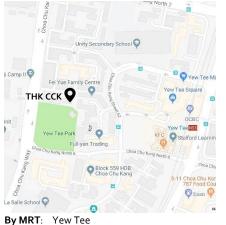

# **General information about El Centres**

|                                  | WEST                                         |                                                      |                                               |                                               |                                                    |                                               |                                                     |  |  |
|----------------------------------|----------------------------------------------|------------------------------------------------------|-----------------------------------------------|-----------------------------------------------|----------------------------------------------------|-----------------------------------------------|-----------------------------------------------------|--|--|
| Name of<br>Centre                | ECC<br>Clementi                              | Fei Yue<br>Bukit Batok                               | Fei Yue<br>Jurong                             | SPD<br>Jurong                                 | SPD Jurong West                                    | THK<br>Choa Chu Kang                          | THK Pioneer                                         |  |  |
|                                  | AAS Eden Children's Centre<br>(Clementi)     | Fei Yue EIPIC<br>@ Bukit Batok                       | Fei Yue EIPIC<br>@ Jurong East                | SPD Building Bridges EIPIC<br>Centre @ Jurong | SPD Building Bridges EIPIC Centre @<br>Jurong West | Thye Hua Kwan EIPIC Centre<br>@ Choa Chu Kang | Thye Hua Kwan EIPIC Centre @<br>Pioneer             |  |  |
| <b>♀</b><br>Nearest<br>MRT / LRT | Clementi<br>(EW23)                           | Bukit Batok<br><sup>(NS2)</sup>                      | Jurong East<br>(NS1/EW24)                     | Chinese Garden<br>(EW25)                      | Boon Lay<br>(EW <sub>27</sub> )                    | Yew Tee<br><sup>(NS5)</sup>                   | Pioneer (EW28)                                      |  |  |
| Stimated         Wait Time ^     | 9 – 12 months                                | 15 – 18 months                                       | 2 – 9 months                                  | 6 – 9 months                                  | 3 – 6 months                                       | 6 – 10 months                                 | 8 – 15 months                                       |  |  |
| Caregiver's<br>Presence +        | Yes                                          | <b>Yes</b><br>(For <u>selected</u> children<br>only) | Yes<br>(For <u>selected</u><br>children only) | Yes<br>(For <u>selected</u><br>children only) | Yes<br>(For <u>selected</u><br>children only)      | Yes<br>(For <u>selected</u><br>children only) | Yes<br>(For <u>selected</u> children only)          |  |  |
| Transport<br>Services *          | No                                           | Yes<br>(selected areas only)                         | Yes<br>(selected areas only)                  | No                                            | No                                                 | Yes<br>(selected areas only)                  | Yes<br>(selected areas only)                        |  |  |
| Additional<br>information:       | <u>Click here for more info</u><br>of centre | <u>Click here for more info</u><br>of centre         | <u>Click here for more info</u><br>of centre  | <u>Click here for more info</u><br>of centre  | <u>Click here for more info of centre</u>          | <u>Click here for more info</u><br>of centre  | <u>Click here for more info of</u><br><u>centre</u> |  |  |