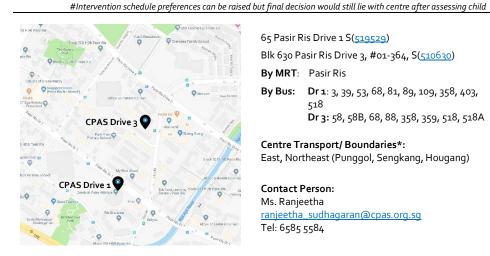

65 Pasir Ris Drive 1 S(519529) Blk 630 Pasir Ris Drive 3, #01-364, S(510630) By MRT: Pasir Ris By Bus: Dr 1: 3, 39, 53, 68, 81, 89, 109, 358, 403, 518 Dr 3: 58, 58B, 68, 88, 358, 359, 518, 518A

Centre Transport/ Boundaries\*: East, Northeast (Punggol, Sengkang, Hougang)

Contact Person: Ms. Ranjeetha ranjeetha\_sudhagaran@cpas.org.sg Tel: 6585 5584