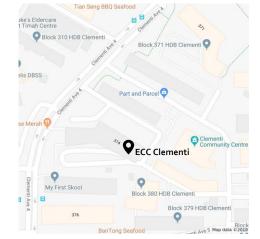

# Eden Children's Centre (Clementi)

**AGE** Birth to 6

STAFF TO STUDENT RATIO

SERVICE GROUP Autism Spectrum Disorder (ASD) and related only

CAREGIVER'S PRESENCE

PROFESSIONAL STAFF / SERVICES Occupational Therapist, Speech Therapist, Social Worker, Caregiver training & support

Compulsory (frequency and mode to be advised by centre)

Blk 374 Clementi Ave 4, #01-182, S(<u>120374</u>)

By MRT: Clementi

By Bus: 7, 7B, 282, 284, 667

Centre Transport/ Boundaries\*: NA

Contact Person: Ms. Tutie Noorsiah Bte Alui tutie@autism-association.org.sg Tel: 6773 6930 Fax: 6773 6852 #Intervention schedule preferences can be raised but final decision would still lie with centre after assessing child