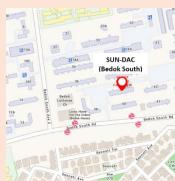

### @ Bedok South

Blk 39 Bedok South, #01-719, S(460039)

By MRT: Tanah Merah MRT

Station [EW4]

By Bus: 12, 38, 47, 229

### **Transport details**

# Catchment areas East Area (Pasir Ris,

Bedok, Tampines etc)

### **Contact details**

Tel: 6442 6395

https://www.sundac.o rg/contact-us/