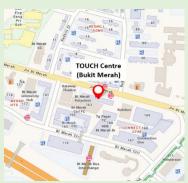

### @ Bukit Merah

Blk 162 Bukit Merah Central, #05-3555, S(150162)

By MRT: Redhill MRT Station [EW18] By Bus: 14, 16M, 147, 196, 197, 855, 961,

961M

# Transport details

### **Catchment areas**

Preferably able to take public transport.
Currently transport is only available in

Currently transport is only available in selected west region only

### **Contact details**

Tel: 6251 4535

tcs.tcilbm@touch.org.sg