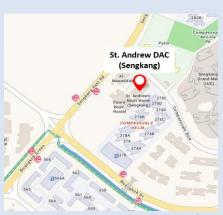

### @ Sengkang

### 147 Compassvale Bow, S(544691)

By MRT: Buangkok MRT Station [NE15]

By Bus: 109, 156, 159, 161

# **Transport details**

#### **Catchment areas**

Island-wide
Priority to applicants staying in the
North and North-East

#### **Contact details**

Tel: 6231 0200 Fax: 6231 0201

enquiry saah@saac.org.sg