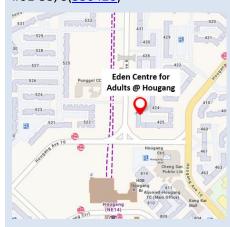

### **Eden Centre for Adults**

Service Group

Autism Spectrum Disorder

www.autismlinks.org.sq

# Blk 426 Hougang Avenue 6, #01-53, S(530426)

By MRT: Hougang MRT Station

[NE14]

By Bus: 27, 62, 113, 161