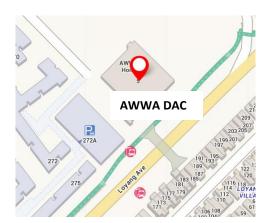

# **AWWA Day Activity Centre**

https://www.awwa.org.sg/

| Programme offered           | - Training in Activities of Daily                                                                                                                                                                                                              | Service Group                                             | 0                                                                       |  |
|-----------------------------|------------------------------------------------------------------------------------------------------------------------------------------------------------------------------------------------------------------------------------------------|-----------------------------------------------------------|-------------------------------------------------------------------------|--|
| offered                     | <ul><li>Living</li><li>Community Integration Activities</li><li>Recreational Activities</li></ul>                                                                                                                                              | Service Group  Physical Disability, Multiple Disabilities |                                                                         |  |
|                             |                                                                                                                                                                                                                                                | Programme<br>Hours                                        | Full-time<br>(Mon to Fri   8.30AM to 3:30PM)<br>Part-time (3 days/week) |  |
| Professional staff/services | <ul> <li>Occupational Therapist</li> <li>Physiotherapist</li> <li>Speech Therapist</li> <li>Social Worker</li> <li>Psychologist</li> <li>Therapy Services</li> <li>Counselling</li> <li>Case Management</li> <li>Caregiver Training</li> </ul> | Meals                                                     | Available<br>(Halal)                                                    |  |
|                             |                                                                                                                                                                                                                                                | Transport de<br>Catchment<br>areas                        | East / North East                                                       |  |
|                             |                                                                                                                                                                                                                                                | Туре                                                      | Normal / Hydraulic                                                      |  |

### **Address**

5 Pasir Ris Street 22, S(518064)

# How to get there?

By MRT: Tampines East MRT Station

[DT33]

By Bus: 5, 6, 9, 19, 59, 89, 89A, 109, 359