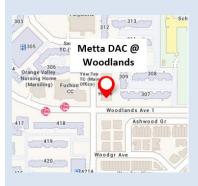

### @ Woodlands

# 2 Woodlands St 31, S(738580)

By MRT: Marsiling MRT Station [NS8]

By Bus: 912M, 913M