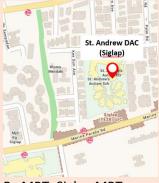

# @ Siglap

### 1 Elliot Road, S(458686)

By MRT: Siglap MRT Station [TE28]

By Bus: 31, 43, 47, 48, 55, 155, 196, 197

## **Transport details**

### **Catchment areas**

Island-wide

Priority to applicants staying in the East

### **Contact details**

Tel: 6517 3839 Fax: 6517 3801

admissions@saac.org.sg

by Agency