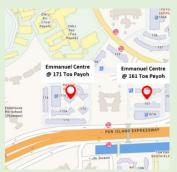

### @ Toa Payoh

Blk 171 Toa Payoh Lorong 1, #01-1146, S(310171)

Blk 161 Toa Payoh Lorong 1 #01- 1596 S(310161) – for Autism Spectrum Disorder

By MRT: Toa Payoh MRT Station [NS19] By Bus: 5, 56, 57, 105, 129, 139, 143, 145, 151, 153, 154, 506, 966, 985