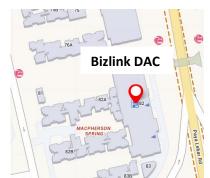

# **Bizlink Day Activity Centre**

| Programme deta              | ils                                      |                                                                                         |                                                                                                                                                               |  |  |
|-----------------------------|------------------------------------------|-----------------------------------------------------------------------------------------|---------------------------------------------------------------------------------------------------------------------------------------------------------------|--|--|
| Programme<br>offered        | Specialized to individual needs          | Service Group  Multiple Disabilities, Intellectual Disability, Autism Spectrum Disorder |                                                                                                                                                               |  |  |
|                             |                                          | Programme<br>Hours                                                                      | Full-time<br>(Mon to Fri   8:30AM to 5PM)<br>Part-time (No. of days/week, Half day)<br>Morning session: 8:30AM to 12:30PM<br>Afternoon session: 1:15PM to 5PM |  |  |
| Professional staff/services | - OT services<br>- Coaches<br>- Exercise | Meals                                                                                   | Available<br>(Halal)                                                                                                                                          |  |  |
|                             |                                          | Transport details                                                                       |                                                                                                                                                               |  |  |
|                             |                                          | Catchment areas                                                                         | West / North East / Yishun / East                                                                                                                             |  |  |
|                             |                                          | Туре                                                                                    | Normal / Hydraulic* *Hydraulic vans depending on locations                                                                                                    |  |  |

### **Address**

82 Circuit Road #01-04 Singapore S(370082)

### How to get there?

By MRT: Macpherson MRT Station

[CC10]

By Bus: 24, 28, 43, 70, 76, 80, 135,

154