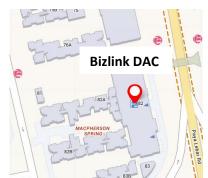

# **Bizlink Day Activity Centre**

#### **Address**

82 Circuit Road #01-04 Singapore S(<u>370082</u>)

#### **Contact details**

Tel: 6449 5652 Fax: 6449 5694 DAC@bizlink.org.sg

#### How to get there?

By MRT: Macpherson MRT Station

[CC10]

By Bus: 24, 28, 43, 70, 76, 80, 135,

154