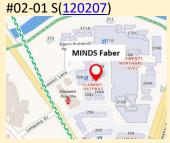

#### @ Faber

Blk 207 Clementi Avenue 6

By MRT: Clementi MRT Station [EW23] By Bus: 52, 99, 105, 106, 173, 183, 188, 963