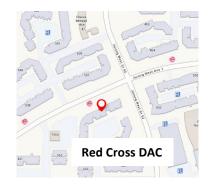

# **Red Cross Day Activity Centre for the Disabled**

#### Address

Blk 536, Jurong West St 52, #01-497 S(<u>640536</u>)