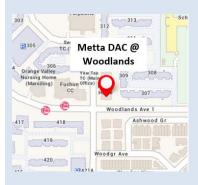

#### @ Woodlands

# 2 Woodlands St 31, S(738580)

By MRT: Marsiling MRT Station [NS8]

By Bus: 912M, 913M