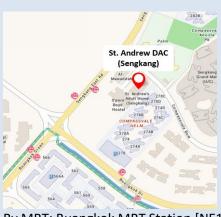

#### @ Sengkang

#### 147 Compassvale Bow, S(544691)

By MRT: Buangkok MRT Station [NE15]

By Bus: 109, 156, 159, 161

#### **Contact details**

Tel: 6231 0200 Fax: 6231 0201

enquiry saah@saac.org.sg