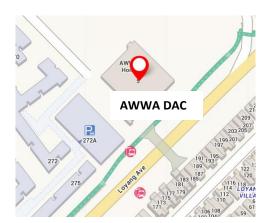

# **AWWA Day Activity Centre**

https://www.awwa.org.sg/

| Programme det               | ails                                                                                                                                                                                                                                           |                                                           |                                                                         |  |
|-----------------------------|------------------------------------------------------------------------------------------------------------------------------------------------------------------------------------------------------------------------------------------------|-----------------------------------------------------------|-------------------------------------------------------------------------|--|
| Programme<br>offered        | <ul><li>Training in Activities of Daily</li><li>Living</li><li>Community Integration Activities</li><li>Recreational Activities</li></ul>                                                                                                      | Service Group  Physical Disability, Multiple Disabilities |                                                                         |  |
|                             |                                                                                                                                                                                                                                                | Programme<br>Hours                                        | Full-time<br>(Mon to Fri   8.30AM to 3:30PM)<br>Part-time (3 days/week) |  |
| Professional staff/services | <ul> <li>Occupational Therapist</li> <li>Physiotherapist</li> <li>Speech Therapist</li> <li>Social Worker</li> <li>Psychologist</li> <li>Therapy Services</li> <li>Counselling</li> <li>Case Management</li> <li>Caregiver Training</li> </ul> | Meals                                                     | Available<br>(Halal)                                                    |  |
|                             |                                                                                                                                                                                                                                                | Transport de Catchment areas                              | etails<br>East / North East                                             |  |
|                             |                                                                                                                                                                                                                                                | Туре                                                      | Normal / Hydraulic                                                      |  |
|                             |                                                                                                                                                                                                                                                |                                                           |                                                                         |  |

#### **Address**

5 Pasir Ris Street 22, S(518064)

#### **Contact details**

Tel: 6551 1642

adultdisability@awwa.org.sg

# How to get there?

By MRT: Tampines East MRT Station

[DT33]

By Bus: 5, 6, 9, 19, 59, 89, 89A, 109, 359