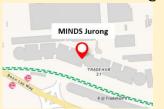

#### @ Jurong

18 Boon Lay Way, #02-96 to 100 Tradehub@21 S(609966)

By MRT: Jurong East MRT Station

[EW24/ NS1]

By Bus: 52, 99, 105, 105B, 188