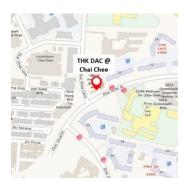

# **THK Day Activity Centre @ Chai Chee**

#### **Address**

2 Chai Chee Lane, S(469030)\*

#### How to get there?

By MRT: Bedok North MRT

Station [DT29] By Bus: 26, 222

<sup>\*</sup>THK Day Activity Centre @ Chai Chee currently operates at Blk 72 Geylang Bahru #01-3018 & #01-3032 S(330072). Please refer to page 25 for centre's location and direction.