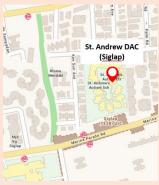

#### @ Siglap

#### 1 Elliot Road, S(458686)

By MRT: Siglap MRT Station [TE28]

By Bus: 31, 43, 47, 48, 55, 155, 196, 197

#### **Contact details**

Tel: 6517 3839 Fax: 6517 3801

admissions@saac.org.sg