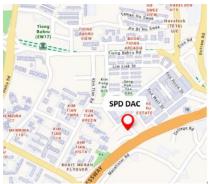

# **SPD Day Activity Centre**

#### Address

2 Peng Nguan Street, SPD Ability Centre, S(168955)

#### How to get there?

By MRT: Tiong Bahru MRT Station

[EW17] By Bus: 121

by Agency