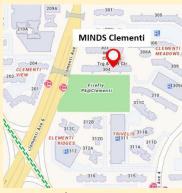

## @ Clementi

Blk 304 Clementi Avenue 4, #01-487, S(120304)

By MRT: Clementi MRT

Station [EW23] By Bus: 185, 189

#### @ Faber

Blk 207 Clementi Avenue 6

By MRT: Clementi MRT Station [EW23] By Bus: 52, 99, 105, 106, 173, 183, 188, 963