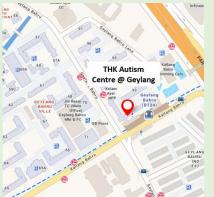

| Transport de                                                           | etails                                                    |                                              |  |  |  |
|                                                                     |                                                                                             | Catchment<br>areas                                                     | Island-wide                                               | то то со |  |  |  |

#### A GUIDE TO DAY ACTIVITY CENTRE (DAC)

by Agency

www.thkmc.org.sg

#### Address Geylang Bahru 018 & #01-3032, S(<u>330072</u>)

#### t details 06 7106 06 7110 centre@thkmc.org.sg

### get there? : Geylang Bahru MRT Station 26, 61, 107, 140, 853



25

Additional information of Day Activity Centre (DAC)

### THK Day Activity Centre @ Geylang Bahru

| Programme deta                 | ails                                                                                                  |                                                    |                                                                        |