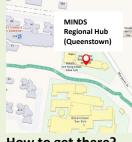

# @ Queenstown

800 Margaret Drive S(149310)

# How to get there?

By MRT: Redhill MRT Station [EW18] By Bus: 32, 122

# **Transport details**

**Catchment areas** West, Southwest, South and Central region