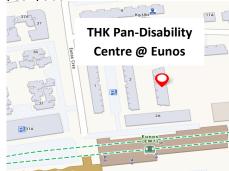

### Address

Blk 3 Eunos Crescent, #01-2577, S(<u>400003</u>)

## How to get there?

By MRT: Eunos MRT Station [EW7] By Bus: 15, 21, 25, 51, 55, 60, 61, 63, 93, 94, 854, 966