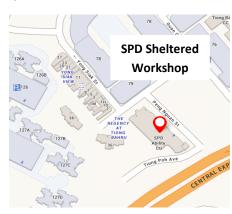

#### **Address**

2 Peng Nguan Street, SPD Ability Centre, S(168955)

### How to get there?

By MRT: Tiong Bahru MRT Station

[EW17] By Bus: 121

by Agency