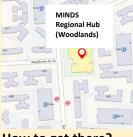

# @ Woodlands

30 Woodlands Ring Road, #01-02, S(737883)

# How to get there?

By MRT: Admiralty MRT Station [NS10] By Bus: 912, 900

### **Transport details**

**Catchment areas** North, Northwest and Central region