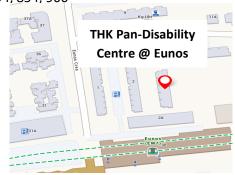

#### **Address**

Blk 3 Eunos Crescent, #01-2577, S(400003)

#### How to get there?

By MRT: Eunos MRT Station [EW7] By Bus: 15, 21, 25, 51, 55, 60, 61, 63, 93, 94, 854, 966