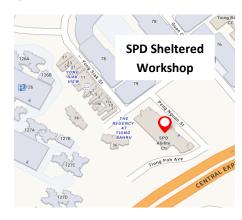

#### **Address**

2 Peng Nguan Street, SPD Ability Centre, S(168955)

#### How to get there?

By MRT: Tiong Bahru MRT Station

[EW17] By Bus: 121

by Agency