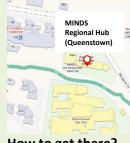

# @ Queenstown

#### 800 Margaret Drive S(149310)

# How to get there?

By MRT: Redhill MRT Station [EW18] By Bus: 32, 122

# **Transport details**

# **Catchment areas** West, Southwest, South and Central

region

#### **Contact details**

Tel: 6473 1148 Fax: 6473 3885 smedc@minds.org.sg