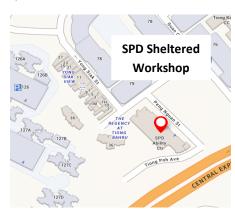

#### **Address**

2 Peng Nguan Street, SPD Ability Centre, S(<u>168955</u>)

#### **Contact details**

Tel: 6579 0720 Fax: 6579 0726 <a href="mailto:sws@spd.org.sg">sws@spd.org.sg</a>

#### How to get there?

By MRT: Tiong Bahru MRT Station

[EW17] By Bus: 121

by Agency