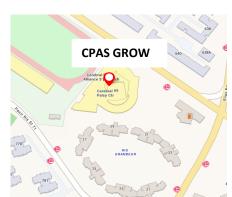

#### **Address**

65 Pasir Ris Drive 1 S(<u>519529</u>)

#### How to get there?

By MRT: Pasir Ris MRT Station [EW1] By Bus: 39, 53, 81, 89, 109, 518

Normal/ Hydraulic

by Agency