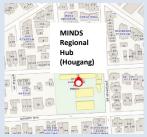

## 29 Rosyth Road S(546190)

#### How to get there?

By MRT: Kovan MRT Station [NE13]

By Bus: 43, 70, 76, 103, 109, 116, 147, 156